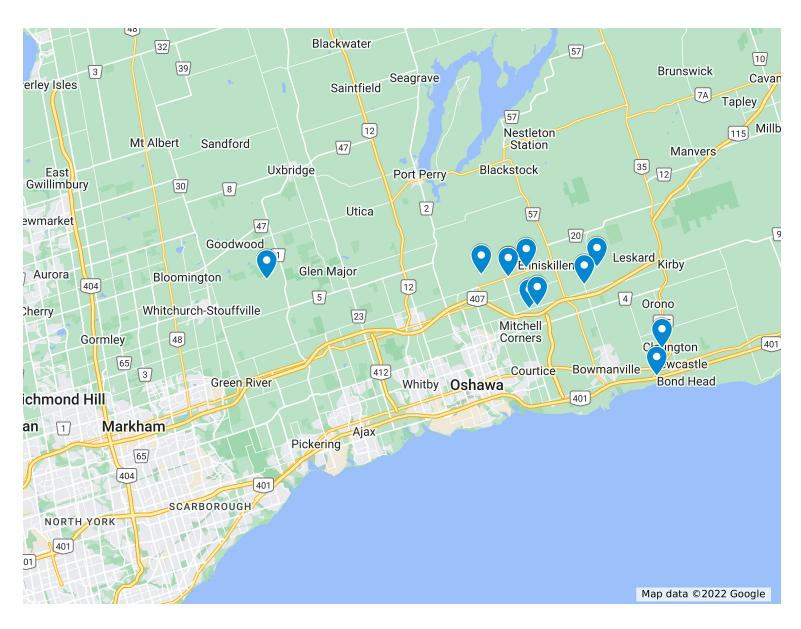

## **Durham Region Barn Quilt Trail**

Untitled layer

The Fairwinds Quilt-1721 Durham Regional Rd 3, Hampton, ON

Bowmanview Quilt-1721 Durham Regional Rd 3, Hampton. ON

Growing Apples and Wine-6275 Liberty St N, Bowmanville, ON

The Honey Bee Comb-50 Barton Rd, Hampton, ON

Star En Pointe-2890 Concession Rd 7, Tyrone, Bownamville, ON

Connecting with Nature-3388 Concession Rd 3, Newcastle, ON

Traditions in Solina-Solina Community Hall,1964 Concession Rd 6, Hampton, ON

Lovekin Family Quilt-196 Lovekin Rd. Newcastle ON

Spirtual Sanctuary-1848 Concession Rd 6, Solina, Hampton, ON

Our Family Compass-3572 Townline Rd N, Oshawa, ON

Smith Family-1735 Concession Rd 4, Sunderland, Goodwood, ON