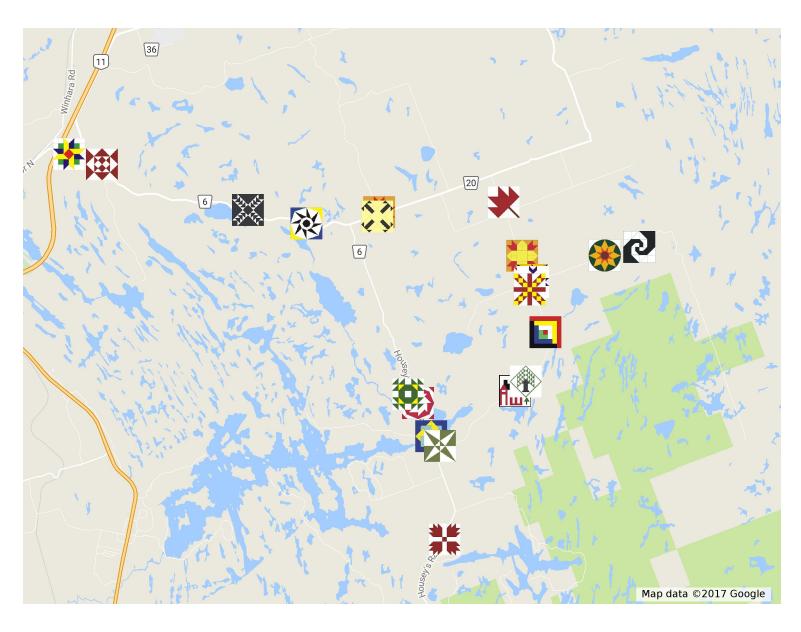

## Ryde 135 Barn Quilt Trail

Untitled layer

Bear Paws-1003 Riley Lake Rd Gravenhurst

Maple Leaf-1083 Barkway Rd, Gravenhurst

Morning Star-1235 Barkway Rd Gravenhurst

Log Cabin-1440 Barkway Rd Gravenhurst

School House in the Pines 1624 Barkway Rd, Gravenhurst

Sunflower-1217 Merkley Rd Gravenhurst

Cocks Comb-1155 Doe Lake Rd Gravenhurst

Friendship Circle- 1007 Cooks Rd Gravenhurst

Sawblade-1758 Doe Lake Rd Gravenhurst

Northern Lights-1005 Merkley Rd Gravenhurst

Heavenly Stars,1667 Housey's Rapids Rd,Gravenhurst

Heavenly Stars, Harmony and Doe Lake Rd, Gravenhurst

Twisting Star-1624 Housey's Rapids Rd,Gravenhurst

Day and Night-1006 Ben Lake Rd E,Gravenhurst

Tree Everlasting-1586 Barkway Rd, Gravenhurst

Pinwheel Parade-1006 Taverner Rd, Gravenhurst

Snails Trail-1312 Merkley Rd, Gravenhurst

Wild Goose Chase-1605 Doe Lake Rd, Gravenhurst

Spider Legs-1007 Merkley Rd, Gravenhurst

Crown of Thorns-1458 Housey's Rapids Rd, Gravenhurst

Crossed Canoes-1667 Housey's Rapids Rd, Gravenhurst

Double T-1966 Doe Lake Rd, Gravenhurst

Crossroads-1326 Barkway Rd, Gravenhurst