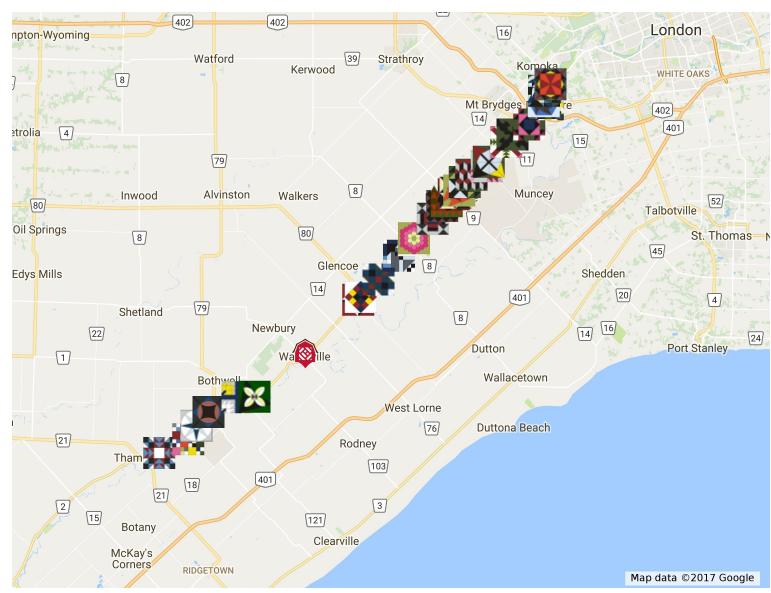

## **Longwoods Road Barn Quilt Trail**

Longwoods Barn Quilt Trail

1.Memory-13721 Rd Thamesville, Chatham-Kent

2.Homeward Bound- 14561 Longwoods Road Thamesville, Chatham-Kent

3.Moravian Star-14878 Longwoods Rd. Bothwell, Chatham-Kent

4.0il-5125 Longwoods Road Bothwell, Chatham-Kent

5.Maple Leaf-15734 Longwoods Rd., Bothwell, Chatham-Kent

6.Dogwood-406 Longwoods Rd, Newbury

7.Peace and Plenty-3515 Longwoods Road, Glencoe

8.Coffin Star-3577 Longwoods RoadGlencoe, Southwest Middlesex

This trail is part of the Thames River Valley series: Wardsville, Native Women's Trail of Tears, and Thames River Barn Quilt Trails are interconnected.

9.Elm's Strength - 4135 Longwoods Road, Glencoe, Southwest Middlesex,

10.Geese in Flight-4833 Longwoods Rd., Appin, Southwest Middlesex

11.Log Cabin- 5297 Longwoods Road, Appin, Southwest Middlesex

12.Grandmother's Flower Garden- 5338 Longwoods Rd, Southwest Middlesex ON

13.Fireside Visitor-5914 Longwoods, Rd, Melbourne

14.Basket Weave-6278 Longwoods Road, Melbourne

15.Old Rail Fence-, 6410 Longwoods Road, Melbourne

16.Farmer's Breeches-950 Elizabeth Street, Melbourne

17.Spools- 6692 Longwoods Road, Melbourne

18.Butterfly- 6781 Longwoods Road, Melbourne

19.Tall Pine Tree-7004 Longwoods Road, Melbourne

20.Baby Blocks-7221 Longwoods Road Melbourne, ON

21.Rosebud-7609 Longwoods Road, Mount Brydges

22.Old Indian Trail-7694 Longwoods Rd., Mt. Brydges

23.Broken Heart-8280 Longwoods Rd, Mount Brydges

24.Drunkards' Path- 8486 Longwoods Rd, Mt. Brydges, ON

25.Broken Dishes-8898 Longwoods Rd, Mt Brydges, ON

26.Delaware-Gideon Tiffany Monument, Gideon Drive, Delaware, ON.

27.Next Door Neighbour- 2577 Gideon Drive, Delaware, ON

28.Mill Wheel-2517 Gideon Drive, Delaware, ON

29.Thames River-2115 Gideon Drive, Delaware, Middlesex Centre, ON

30.Fire and Smoke-1640 Gideon Drive, Delaware, ON

Longwoods Barn Quilt Trail