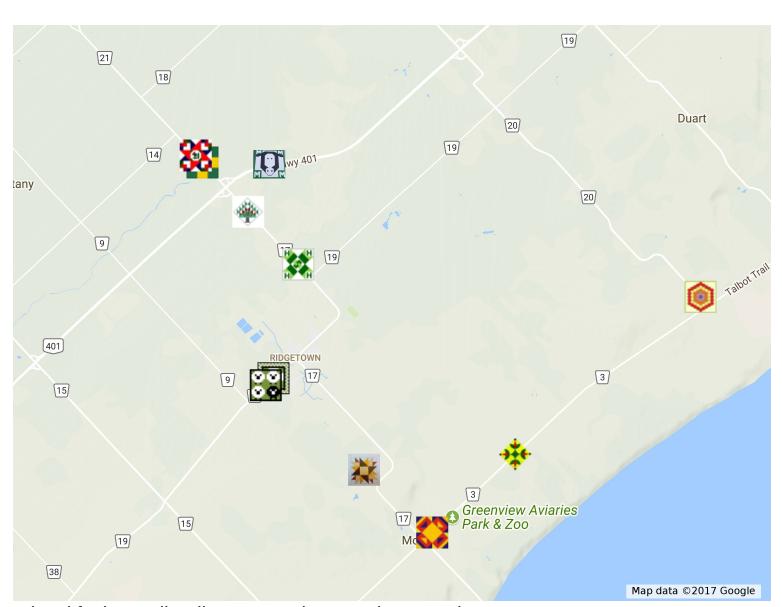

## East Chatham Barn Quilts

Grandmother's Flower Garden, 19271 Bury Rd, Highgate,

Ann's Garden Barn, 13266 Talbot Trail, Chatham-Kent

Treasure Chest,12693 Talbot Trail, Morpeth, ON

Sunflower-19536 Hill Rd, Ridgetown,

Ram on the Ridge, 12521 Ridge Line, Ridgetown

Sheep in the Meadow,12454 Ridge Line, Ridgetown

4-H Centennial Block,20480 Victoria Rd, Ridgetown

Beechwood, 21135 Victoria Rd, Ridgetown, ON

4 Moos on Spence,13670 Spence Line

Printed for barnquilttrails.ca November 2017 by Mary Simpson

Nine Patch,21520 Victoria Rd, Ridgetown

Scottish Roots, 21578 Victoria RdRidgetown, ON